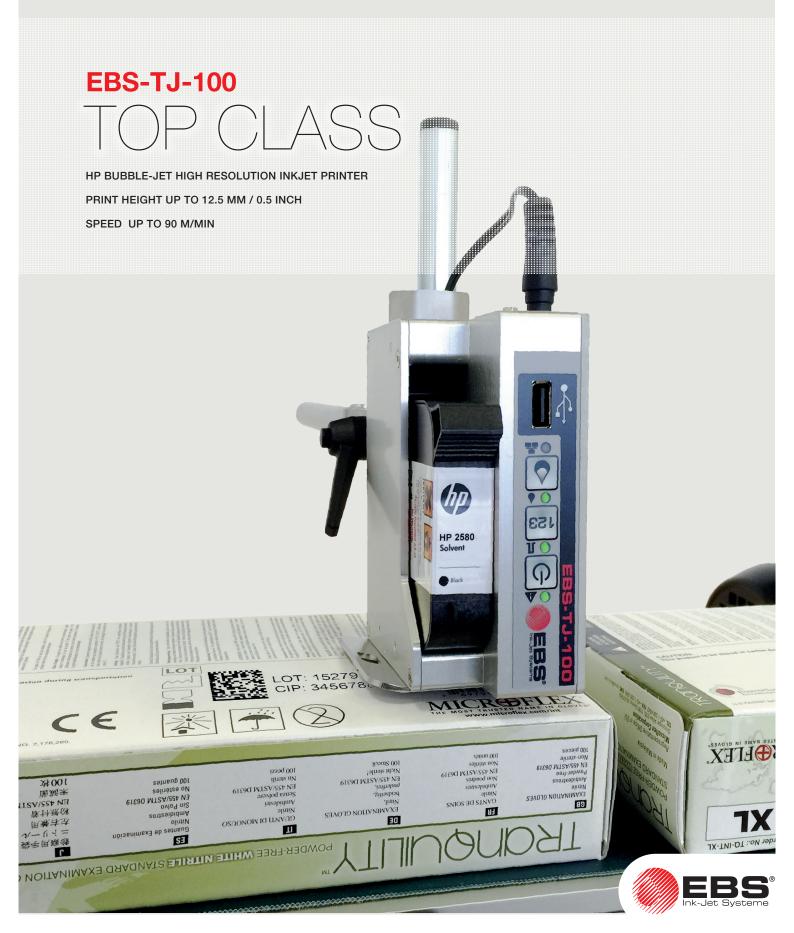

# Exceptionally fast.

## Exceptionally clean.

With the well-proven HP cartridge quality, the EBS-TJ-100 has an extremely compact style and is top value for money.

Print heads with black, water-based inks for porous surfaces like paper, cardboard and wood are available as well as high-contrast black pigmented inks for strongly absorbent surfaces together with solvent-based inks for smooth products (plastics, laminated cardboard, metal etc.).

A smooth production process is ensured with the possibility of up to 16 hours shutdown time where the print head does not need sealing.

The solid aluminium structure with a length of only 123 mm excels with its patented click system which enables the cartridge to be simply clicked into place at the touch of a finger: weak and potentially fragile, plastic clamping mechanisms are a thing of the past.

Millions of sophisticated, high-class prints can be created with the Windows-based software provided. Of course, external data can be transferred in real-time to a variable field.

The EBS-TJ-100 - fast, clean and economic.